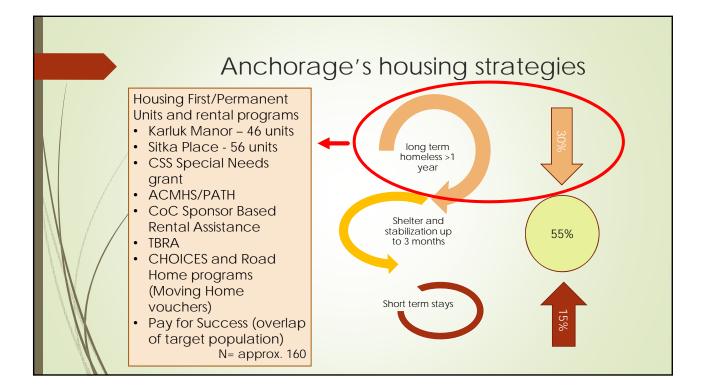

tchen - women | 1      | 30     |  |
|   | Stolt Building - adult overflow for specialty population         |        | 20     |  |
|   | Sub tota                                                         | al     | 382    |  |
|   | Less rental vouchers open (SRA, PATH, TBRA                       | ) 60   |        |  |
|   | Less work van program participants                               | 20     |        |  |
|   | Less 10 additional specialized (expanded                         |        |        |  |
|   | capacity for women)                                              | 10     |        |  |
|   | Expanded capacity subtota                                        |        | 472    |  |
|   | 2016-2017 Needed extra overflow                                  | N      | 55     |  |



## 4