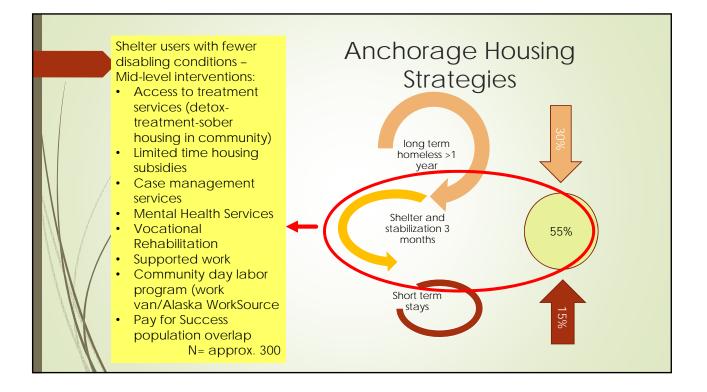

hen - women | 1      | 30     |  |
|   | Stolt Building - adult overflow for specialty population         |        | 20     |  |
|   | Sub tota                                                         | al     | 382    |  |
|   | Less rental vouchers open (SRA, PATH, TBRA                       | ) 60   |        |  |
|   | Less work van program participants                               | 20     |        |  |
|   | Less 10 additional specialized (expanded                         |        |        |  |
|   | capacity for women)                                              | 10     |        |  |
|   | Expanded capacity subtota                                        |        | 472    |  |
|   | 2016-2017 Needed extra overflow                                  | N      | 55     |  |



## 4