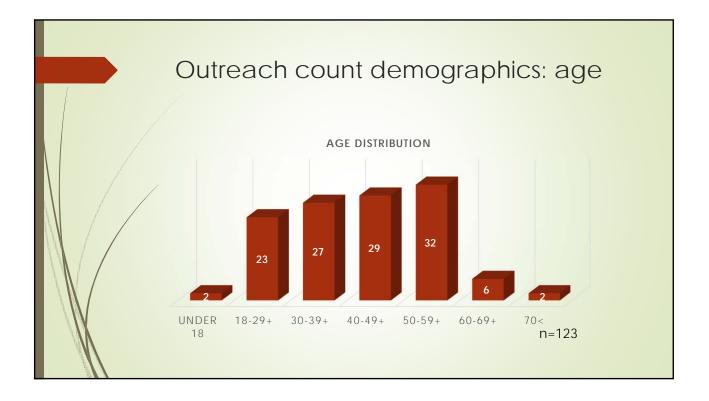

| Moving to Anch                  | norage                     | – outr | each | ı survey  |  |
|---------------------------------|----------------------------|--------|------|-----------|--|
|                                 | Less than<br>12 mo.<br>ago |        |      | Born Anch |  |
| When did you move to Anchorage? | 10                         | 15     | 40   | 15        |  |
| Homeless at time of move        | 6                          | 9      | 8    | N/A       |  |
| Moved from:                     |                            | _      |      |           |  |
| in-state<br>out of state        | 3                          | / 2    | 6    |           |  |
| unknown                         | 5                          | 1      | 2    |           |  |
|                                 |                            |        |      | n= 80     |  |