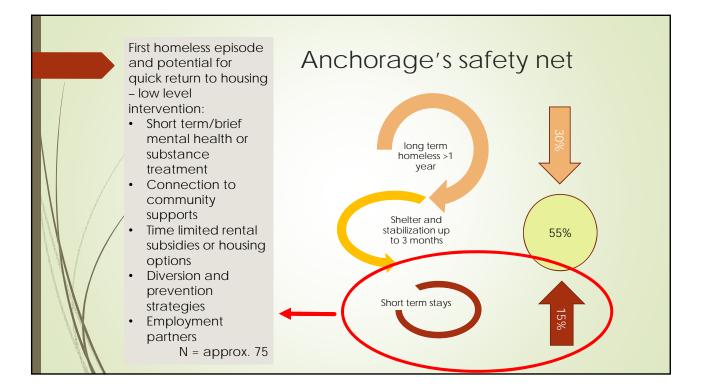

n - women | 1      | 30     |  |
|   | Stolt Building - adult overflow for specialty population         |        | 20     |  |
|   | Sub tota                                                         | al     | 382    |  |
|   | Less rental vouchers open (SRA, PATH, TBRA                       | ) 60   |        |  |
|   | Less work van program participants                               | 20     |        |  |
|   | Less 10 additional specialized (expanded                         |        |        |  |
|   | capacity for women)                                              | 10     |        |  |
|   | Expanded capacity subtota                                        |        | 472    |  |
|   | 2016-2017 Needed extra overflow                                  | N      | 55     |  |



## 4