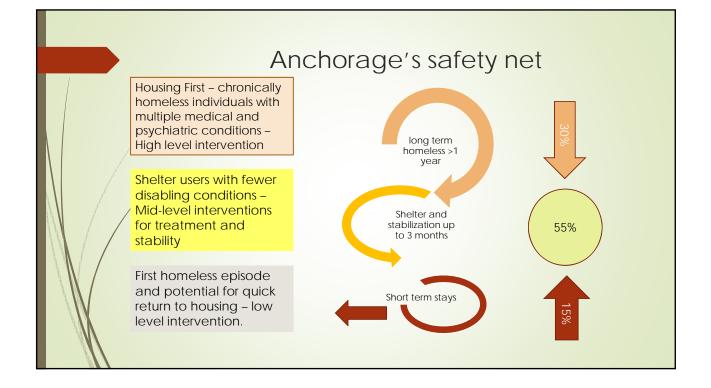

Kitchen - women | 1      | 30     |  |
|   | Stolt Building - adult overflow for specialty population         |        | 20     |  |
|   | Sub tota                                                         | al     | 382    |  |
|   | Less rental vouchers open (SRA, PATH, TBRA                       | ) 60   |        |  |
|   | Less work van program participants                               | 20     |        |  |
|   | Less 10 additional specialized (expanded                         |        |        |  |
|   | capacity for women)                                              | 10     |        |  |
|   | Expanded capacity subtota                                        |        | 472    |  |
|   | 2016-2017 Needed extra overflow                                  | N      | 55     |  |



## 4